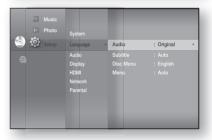

- 1. With the unit in Stop mode, press the **MENU** button.
- Press the ▲▼ <> buttons to select Setup, then press the ENTER or > button.
- Press the ▲▼ buttons to select Language, then press the ENTER or ► button. Language setup menu will be displayed.

- Press the ▲▼ buttons to select the desired language option, press the ENTER or ► button.
  - Audio : For the disc audio language.
  - Subtitle : For the disc subtitles.
  - Disc Menu : For the disc menu contained on the disc
  - **Menu** : For the on-screen menu of your Blu-ray Home Theater.
- 5. Press the ▲▼ buttons to select the desired language, then press the ENTER button.
- Press the **RETURN** or  $\triangleleft$  button to return to the previous menu. Press the **MENU** button to exit the menu.
  - The selected language will only appear if it is supported on the disc.